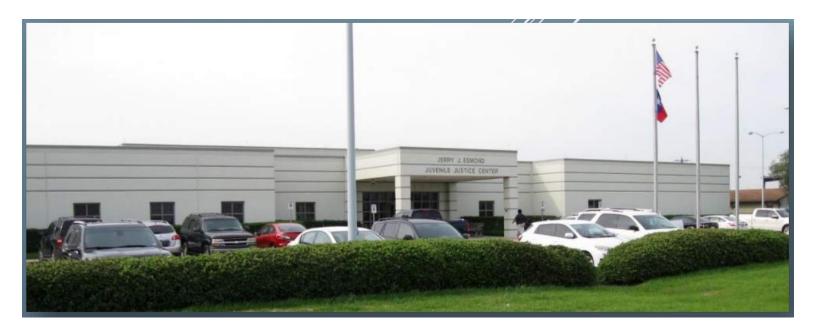

#### **Juvenile Justice Center**

- Existing Facility: 6101 Attwater Avenue, Texas City, TX
  - 36,704 SF main building + (3) modular classroom buildings
  - Originally built in 1996, modulars added in 1998