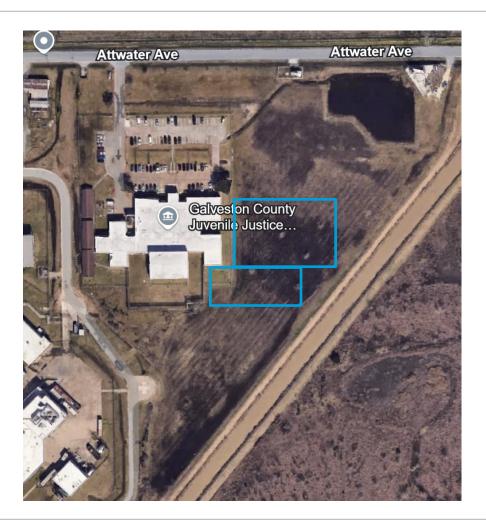

#### **Juvenile Justice Center**

- Estimated Costs—Total Project Costs
  - Approximately \$55 million renovation + addition + CTE/Vocational Training
- Potential Investment
  - New Addition 48 new beds + classrooms + training rooms + kitchen + admin + laundry
  - 80% renovation 20% reconfiguration
  - Vocational Training Space (new build)
  - Key Considerations
    - Construction costs + Soft Costs (A/E, Contingency, Specialty Consultants, FF&E)
    - State regulations driving space and cost needs
    - Increased contingency for phasing and unknowns (Structural Engineering)