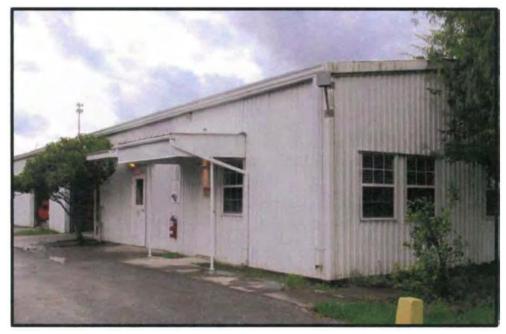

#### **Dickinson Mosquito Building**

- Existing Facility: 5115 Hwy 3, Dickinson, TX 77539
  - 4,690 SF office space; 13,100 total SF building with bays and dike
  - Originally built in 1970