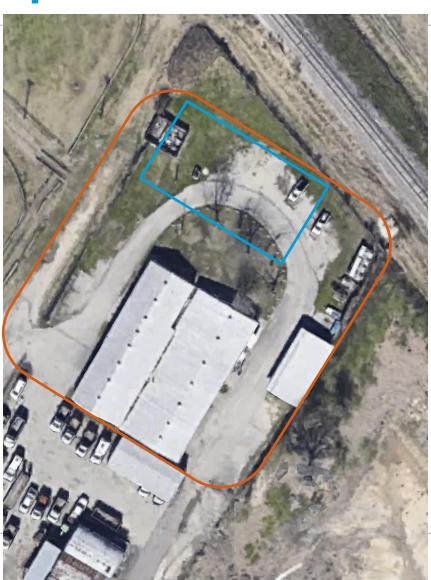

#### **Dickinson Mosquito Building**

- Estimated Costs —Total Project Costs
  - Approximately \$4.8 million for new 9,000 SF admin building + renovate existing bays/truck storage + site development
- Potential Investment
  - Renovate: 13,100 SF for bays and exterior dike
  - New Addition: 9,000 SF Administration + science lab + professional development
  - Site Development
  - Key Considerations
    - All trucks must be parked inside, locked, with alert alarms
    - Much of the equipment can be transferred to new building
    - Admin needs to be separate from bays/chemical storage dike for safety