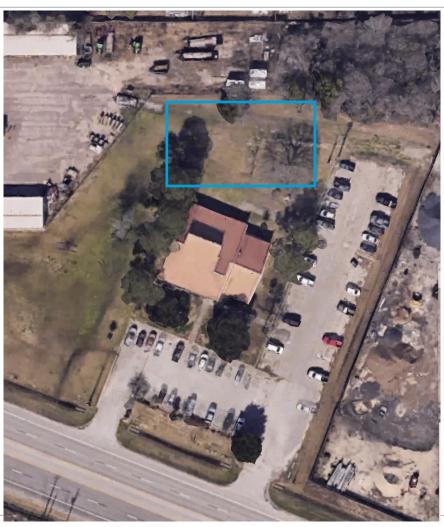

#### **West County Annex**

- Estimated Costs of Each Option—Total Project Costs
  - Approximately \$8.5 million for new 12,975 SF building
  - Approximately \$7.1 million for Renovation + Addition
- Potential Investment
  - 12,975 SF new build
  - Sizing: Bacliff + larger Court Room, JP Offices and rooms, Constable Office
  - Key Considerations
    - Fastest growing area, just built 2700 new homes
    - Renovation + Addition: Site development costs are the same, increased phasing costs